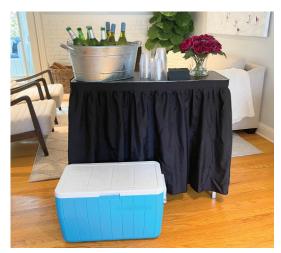

#### Perfect for limited spaces and smaller events.

One 3' x 1' mobile bar, one pleated bar skirt, one five-gallon cooler, one silver galvanized drink tub, unlimited black cocktail napkins, unlimited 9oz recyclable plastic cups.