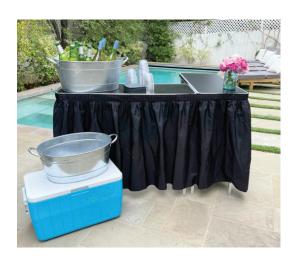

## Excellent for moderate spaces and small to medium-sized parties.

Two 3' x 1' mobile bars, two pleated bar skirts, one five-gallon cooler, two silver galvanized drink tubs, unlimited black cocktail napkins, unlimited 9oz recyclable plastic cups.