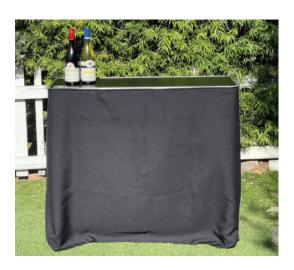

#### Great for satellite bars and small spaces.

One 3' x 1' mobile bar with a black bar skirt.