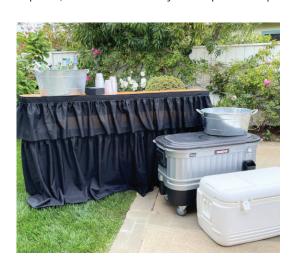

#### Perfect for limited spaces and smaller events.

One 3' x 1' mobile bar, one pleated bar skirt, one five-gallon cooler, one silver galvanized drink tub, unlimited black cocktail napkins, unlimited 9oz recyclable plastic cups.

### **DELUXE MINI MOBILE BAR PACKAGE**

## Excellent for moderate spaces and small to medium-sized parties.

Two 3' x 1' mobile bars, two pleated bar skirts, one five-gallon cooler, two silver galvanized drink tubs, unlimited black cocktail napkins, unlimited 9oz recyclable plastic cups.